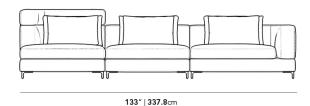

## Dimensions

133 in x 82 in x 33 in (Width x Depth x Height) Seat Height: 16.5 in All measurements are approximations.

33" | 83.8cm | 16.5" | 42cm