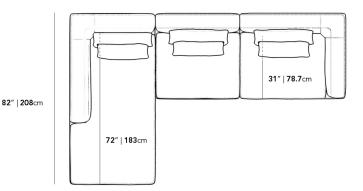

## Dimensions

133 in x 82 in x 33 in (Width x Depth x Height) Seat Height: 16.5 in All measurements are approximations.

33" | 83.8cm | 16.5" | 42cm