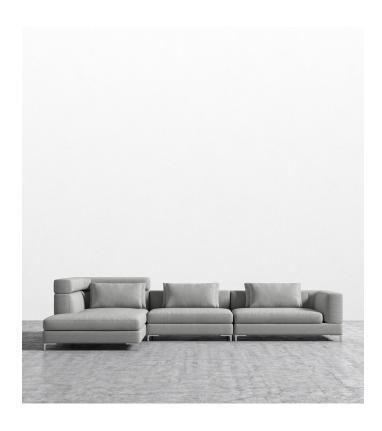

## Antonio 3 Piece Sectional

European styling and generous proportions give the Antonio a unique and stunning presence. Meticulously structured seams and a low profile are modern and minimalist. High chaise pillow tops create corners of intimacy while low back modules leave living space unobstructed for a feeling of openness. Various configurations of this collection allow for customization to any space.

## Dimensions

133 in x 82 in x 33 in (Width x Depth x Height) Seat Height: 16.5 in All measurements are approximations.

33" | 83.8cm | 16.5" | 42cm