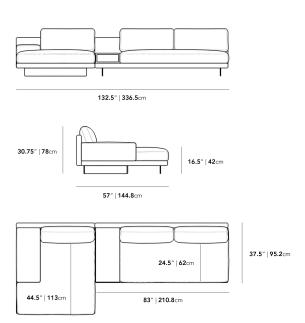

## Dimensions

132.5 in x 57 in x 30.75 in (Width x Depth x Height) All measurements are approximations.

Assembly Instructions Download