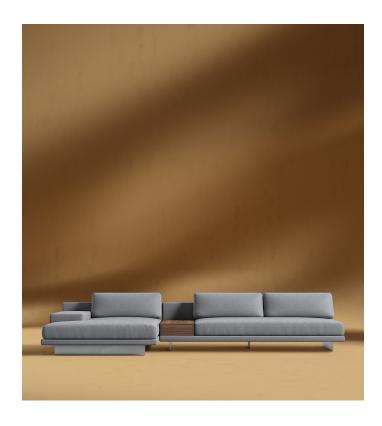

## **Dresden Sectional Sofa**

Compelling in its simple yet cutting edge style, the Dresden modular collection is a bold take on contemporary design. The sleek, low profile frame is met with grand cloud-like seat cushions to create the statement making structure. The Dresden also balances the expansive seating with an interchangeable side table insert that is offered in walnut, ash, marble, and white lacquer finishes. Grounded on cast stainless steel legs with an elegant brushed finish, this piece's thoughtful composition demonstrates an exceptional opportunity for modern luxury in your home.

See the entire Dresden Collection here.