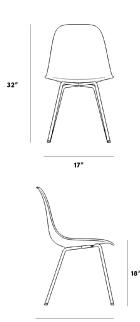

## Dimensions

17 in x 18 in x 32 in (Width x Depth x Height) Seat Height: 18 in All measurements are approximations.