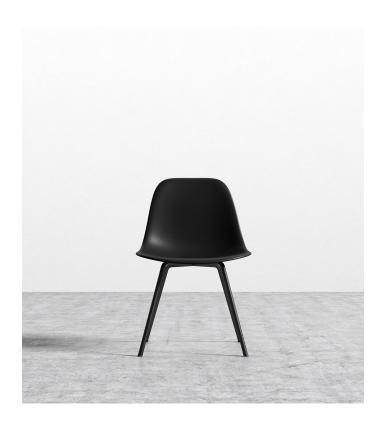

## **Emilia Chair**

Meet the sleek, luxurious version of the Molded Plastic DSR Chair. This modern adaptation effortlessly contours to the body with its organically shaped polypropylene shell. The Emilia  ${}^{\text{TM}}$ s simple silhouette and slender legs bring an uncomplicated yet elegant feel to a space, making it equally suitable for the office or the dining room. Orders can be purchased as a single chair, or in multiples of two, in black or white.

## Details

- Molded polypropylene seat Solid steel legs Base includes plastic floor glides Seat height: 18"
- Light assembly required

This item is not manufactured by or affiliated with the original designer(s) and associated parties.