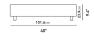

## Dimensions

40 in x 40 in x 9.4 in (Width x Depth x Height)

## Additional Dimensions

60 in x 40 in x 9.4 in - (White Carrara Marble Surfaces, Matte Black - Liza Coffee Table Base Options, 40" x 60" | 102 x 152cm Size) 60 in x 40 in x 9.4 in - (Matte Black - Liza Coffee Table Base Options, 40" x 60" | 102 x 152cm Size, Black Marble Surfaces)