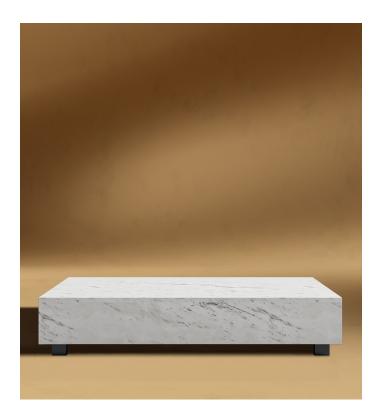

# Liza Coffee Table -Marble

The Liza Coffee Table brings form and function to the modern home. With its clean and simple, low-profile design, the Liza anchors any space. Made of beautifully polished Carrara marble and striking matte black metal legs, the Liza creates an airy float-like feel to any living space.

#### Details

- Polished and finished with natural wax
- Matte black metal legs
- Available in two sizes
- Light assembly required
- This product will be shipped in a wooden crate, tools are recommended for unboxing