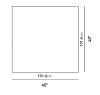

## Dimensions

40 in x 40 in x 9.4 in (Width x Depth x Height)

## Additional Dimensions

60 in x 40 in x 9.4 in - (White Carrara Marble Surfaces, Matte Black - Liza Coffee Table Base Options, 40" x 60" | 102 x 152cm Size) 60 in x 40 in x 9.4 in - (Matte Black - Liza Coffee Table Base Options, 40" x 60" | 102 x 152cm Size, Black Marble Surfaces)