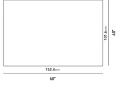

## Dimensions

40 in x 40 in x 9.4 in (Width x Depth x Height)

## Additional Dimensions

60 in x 40 in x 9.4 in - (White Carrara Marble Surfaces, Matte Black - Liza Coffee Table Base Options, 40" x 60" | 102 x 152cm Size) 60 in x 40 in x 9.4 in - (Matte Black - Liza Coffee Table Base Options, 40" x 60" | 102 x 152cm Size, Black Marble Surfaces)