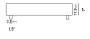

## Dimensions

40 in x 40 in x 9.4 in (Width x Depth x Height)

## Additional Dimensions

60 in x 40 in x 9.4 in - (White Carrara Marble Surfaces, Matte Black - Liza Coffee Table Base Options, 40" x 60" | 102 x 152cm Size) 60 in x 40 in x 9.4 in - (Matte Black - Liza Coffee Table Base Options, 40" x 60" | 102 x 152cm Size, Black Marble Surfaces)