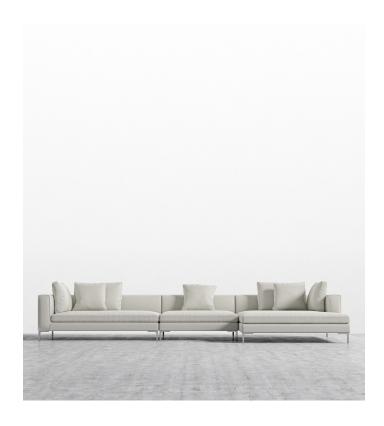

## **Hugo 3 Piece Sectional**

This head turning 3 piece sectional blends traditional style and comfort with modern industrial technique. Use on its own or combine with other pieces from the Hugo Collection for a stunning assembly. With generous width and seat depth, the delicate but strong supportive legs create the illusion of floating. Unwinding with Hugo will surely bring you up to cloud nine.