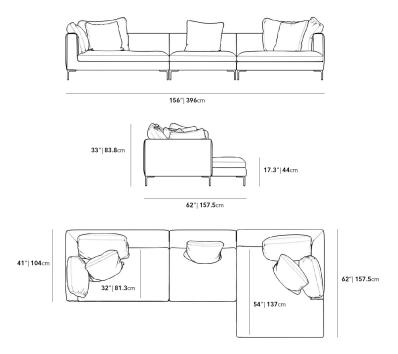

## Dimensions

156 in x 62 in x 33 in (Width x Depth x Height) Seat Height: 17.3 in All measurements are approximations.