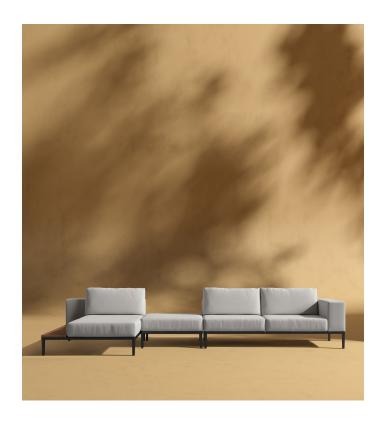

## Francis Outdoor Modular Sectional

Incorporate modern simplicity into any outdoor living space with our Francis Modular collection. Made of high performance materials and a built-in teak slat styled table; the Francis Modular is perfect for relaxing with a book or a glass of wine on a calm summer night.

## Details

- High performance aluminum frame
- · Black fade resistant powder coated finish
- Fast dry foam
- Teak wood
- UV resistant fabric seat
- Firm Feel (Learn more about our sofa firmness here.)
- Light assembly required
- Includes one 2 seater, one chaise, and one ottoman