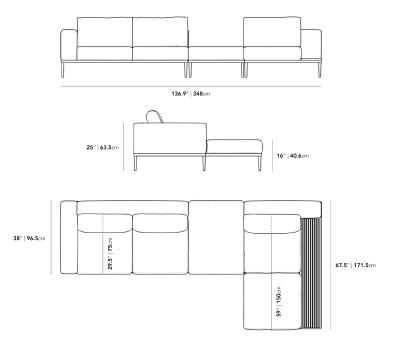

## Dimensions

136.9 in x 67.5 in x 25 in (Width x Depth x Height) All measurements are approximations.