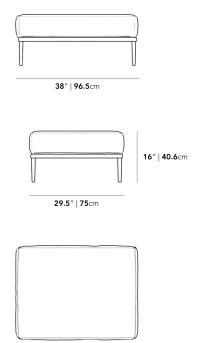

See the entire Outdoor Francis Collection here.

29.5" | 75cm

Also available in the Outdoor Modular Sectional here.

## Dimensions

38 in x 29.5 in x 16 in (Width x Depth x Height) All measurements are approximations.

Assembly Instructions Download

**38**" | **96.5**cm