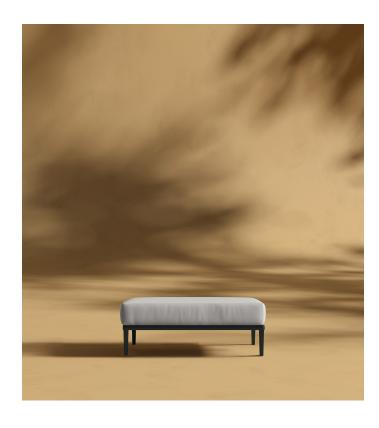

## Francis Outdoor Ottoman

Incorporate modern simplicity into any outdoor living space with our Francis Modular collection. Made of high performance materials and plush fabrics; the Francis Ottoman is perfect for relaxing with a book or a glass of wine on a calm summer night. Use alone as an additional seat or incorporate with other modules, the Francis is flexible for any space.

See the entire Outdoor Francis Collection here.

29.5" | 75cm

Also available in the Outdoor Modular Sectional here.