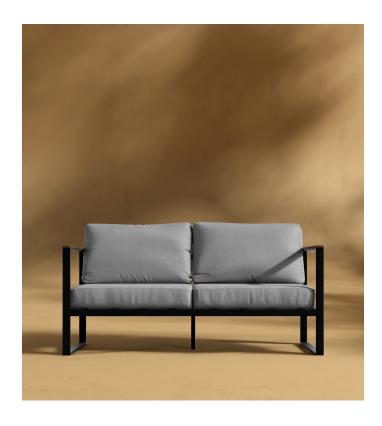

## Louis Outdoor Loveseat

Dressed in structured lines and a durable black powder coated frame, the Louis Outdoor Loveseat embodies relaxed, coastal-inspired expressions. Designed with comfort and durability in mind, the Louis collection features fast dry foam cushions in cool toned UV resistant fabric and teak wood accents; perfect for turning any outdoor space into a modern sanctuary.

## Details

- · High performance aluminum frame
- Black fade resistant powder coated finish
- Fast dry foam cushion
- UV resistant fabric
- Removable cushions
- Teak wood armrests
- Firm Feel (Learn more about our sofa firmness here.)
- Assembly is required
- We recommend our custom-fit outdoor covers (sold separately) to protect and ensure lasting durability for years of use. Find more information here.