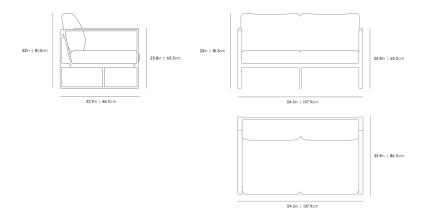

## Dimensions

54.3 in x 33.9 in x 24.8 in (Width x Depth x Height) All measurements are approximations.

Assembly Instructions Download