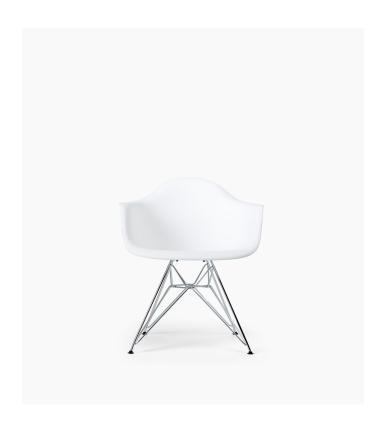

## DAR Molded Plastic Armchair

The welded Eiffel base and organically shaped polypropylene plastic shell were completely new structural forms in the industry when they were designed, resulting in one of the first industrially manufactured plastic chairs during the mid-century modern era. The now iconic design includes a high, flexible back, deep seat and waterfall edge for intuitive comfort. An ideal piece of contemporary furniture for the home or office, this playful chair is a delightful addition to the modern room.

## Details

This premium Rove Concepts reproduction features:

- Molded polypropylene seat
- Stainless steel base
- Floor protective pads included
- Light assembly required
- Seat Height 17.5"
- Arm Height 26.5"