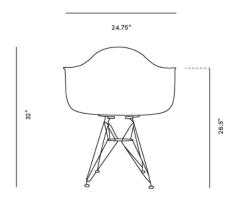

## Dimensions

24.75 in x 24 in x 32 in (Width x Depth x Height)

Seat Height: 17.5 in Seat Depth: 17.75 in Arm Height: 26.5 in

All measurements are approximations.