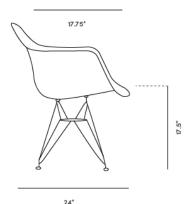

## Dimensions

24.75 in x 24 in x 32 in (Width x Depth x Height)

Seat Height: 17.5 in Seat Depth: 17.75 in Arm Height: 26.5 in

All measurements are approximations.