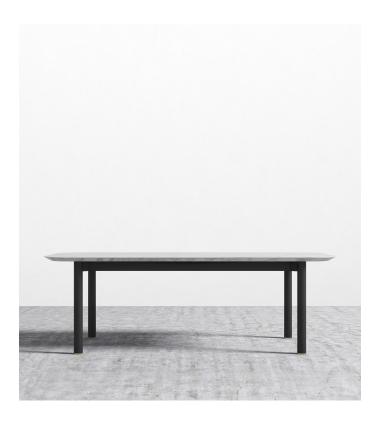

## Augustus Dining Table

The Augustus collection anchors any space with the soft tones of our marble top. The luxurious marble is grounded with a black solid metal base. Featuring a captivatingly smooth top and generously beveled edge; the Augustus will add a touch of timeless elegance to any room. Available in two sizes.

## Details

- Choice of white marble or black marble
- California 2 Compliant MDF
- Black powder coated solid metal base
- Generously beveled edge
  Assembly required
- Assembly requiredAvailable in two sizes