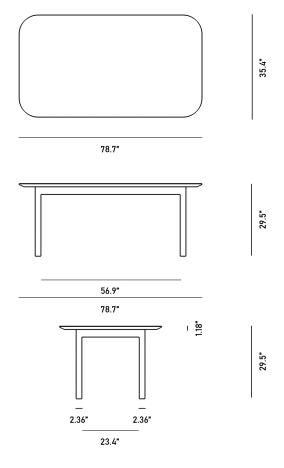

## Dimensions

78.7 in x 35.4 in x 29.5 in (Width x Depth x Height) All measurements are approximations.