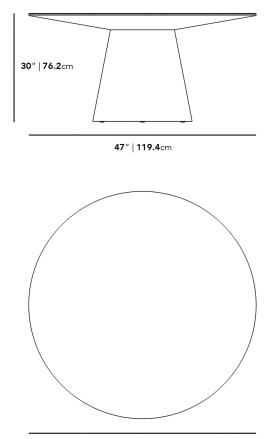

## Dimensions

47 in x 47 in x 30 in (Width x Depth x Height) All measurements are approximations.

Assembly Instructions Download

47" | 119.4cm