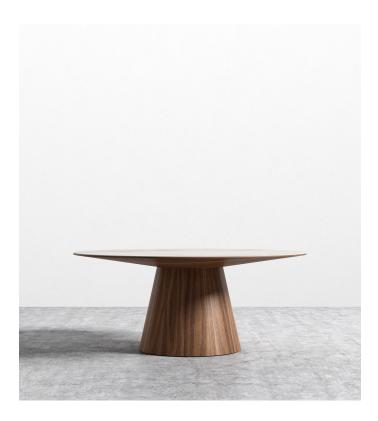

## Winston Dining Table - 47" European Ceramic

The Winston Dining Table has a unique aesthetic, borrowing elements from both the mid-century modern style as well as from contemporary minimalism. Its intentional single pedestal base is uncluttered yet sophisticated in design with a clean Scandinavian inspired top in gorgeous marble look ceramic. Larger 60" size or white lacquer top also available.

## Details

- European ceramic top Smooth American walnut veneer
- California Phase 2 Compliant MDF
- Generously beveled edge
- Width of base is 21.7" •
- Light assembly required

This product will be shipped in a wooden crate, tools are recommended for unboxing