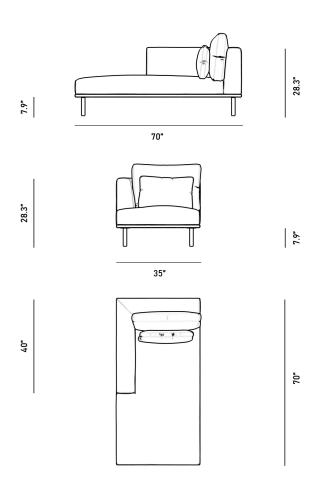

## Dimensions

70 in x 35 in x 28.3 in (Width x Depth x Height) Seat Height: 16.5 in

Seat Depth: 35 in Arm Height: 28.3 in

All measurements are approximations.