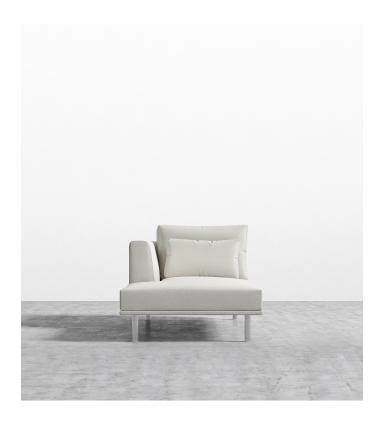

## Evelyn Left Arm Chaise

Created with an eye for beautiful details, the Evelyn Chaise enhances any lounge space. Set on slender metal legs that elevates Evelyn's contemporary silhouette for an airy, float-like effect. Consisting of high-density foam and generously-sized seats, the Evelyn Modular Collection is an elegant and comfortable choice for any living area. Same design also available in an outdoor version.

## Details

- High-density foam seat cushions
- Side cushions topped with premium 100% goose feathers
- Solid stainless steel legs available in chrome or matte black finish
- Includes two throw cushions and connector
- Available as preset or custom modular configurations
- Soft Feel (Learn more about our sofa firmness here.)
- Assembly required