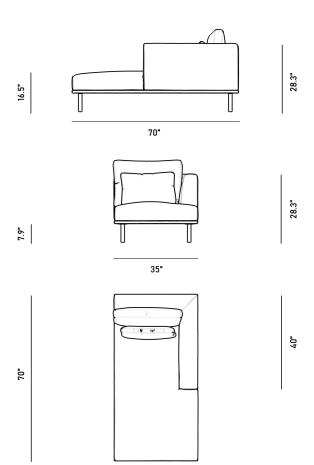

## Dimensions

70 in x 35 in x 28.3 in (Width x Depth x Height) Seat Height: 16.5 in Seat Depth: 62.2 in All measurements are approximations.