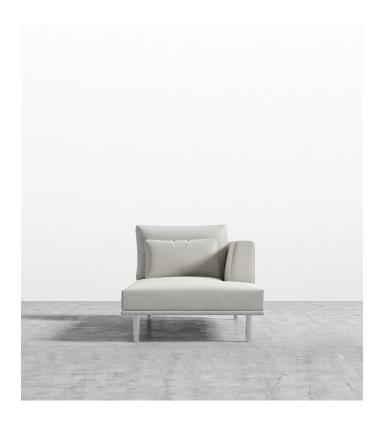

## Evelyn Right Arm Chaise

Created with an eye for beautiful details, the Evelyn Chaise enhances any lounge space. Set on slender metal legs that elevates Evelyn's contemporary silhouette for an airy, float-like effect. Consisting of high-density foam and generously-sized seats, the Evelyn Modular Collection is an elegant and comfortable choice for any living area. Same design also available in an outdoor version.

## Details

- High-density foam seat cushions
- Side cushions topped with premium 100% goose feathers
  Solid stainless steel legs available in chrome or matte black finish
- Includes two throw cushions and connector
- Available as preset or custom modular configurations
- Soft Feel (Learn more about our sofa firmness here.)
- Assembly required