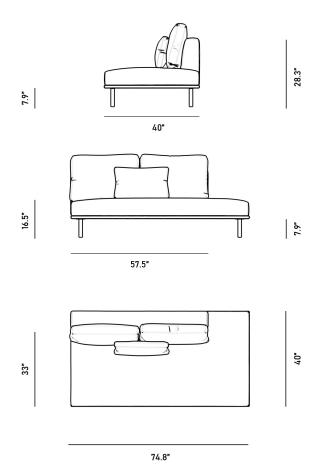

## Dimensions

74.8 in x 40 in x 28.3 in (Width x Depth x Height) Seat Height: 16.5 in Seat Depth: 74.8 in

Arm Height: 33.2 in

All measurements are approximations.