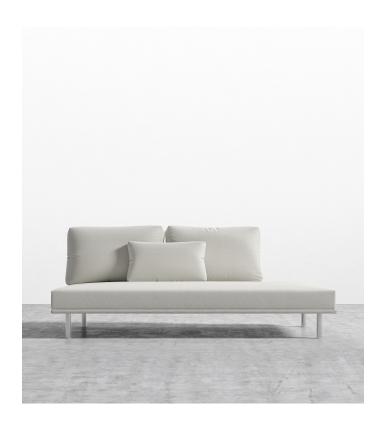

## **Evelyn Armless Open** Right

Created with an eye for beautiful details, the Evelyn Armless enhances any lounge space. Set on slender metal legs that elevates Evelyn's contemporary silhouette for an airy, float-like effect. Consisting of high-density foam and generously-sized seats, the Evelyn Modular Collection is an elegant and comfortable choice for any living area. Same design also available in an outdoor version.

## Details

- High-density foam seat cushions
- Side cushions topped with premium 100% goose feathers Solid stainless steel legs available in chrome or matte black finish
- Includes three throw cushions and connector
- Available as preset or custom modular configurations
- Soft Feel (Learn more about our sofa firmness here.)
- Assembly required