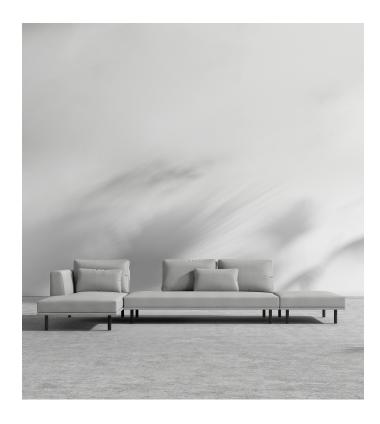

## **Evelyn Outdoor Modular Sectional**

Created with an eye for beautiful details, the Evelyn Modular Sofa enhances any outdoor lounge space. Set on slender metal legs that elevates Evelyn's contemporary silhouette for an airy, float-like effect. Consisting of fast dry foam wrapped in UV resistant fabric and generously-sized seats, the Evelyn Modular Collection is an elegant and comfortable choice for any outdoor living area.

## Details

- · Fast dry foam
- UV resistant fabric seat
- Solid stainless steel legs available in chrome or matte black finish
- Includes one ottoman, one chaise and and one armless piece
- Includes five throw cushions and connector
- Available as preset or custom modular configurations
- Firm Feel (Learn more about our sofa firmness here.)
- Assembly required