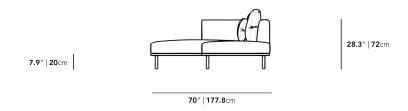

## Dimensions

141.2 in x 70 in x 28.3 in (Width x Depth x Height) Seat Height: 16.5 in All measurements are approximations.

**106.4**" | **270.3**cm