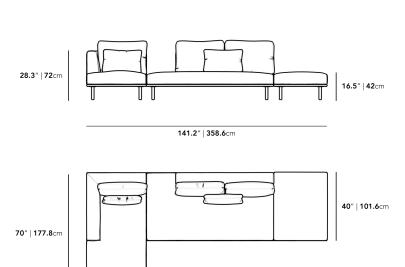

## Dimensions

141.2 in x 70 in x 28.3 in (Width x Depth x Height) Seat Height: 16.5 in All measurements are approximations.

**106.4**" | **270.3**cm