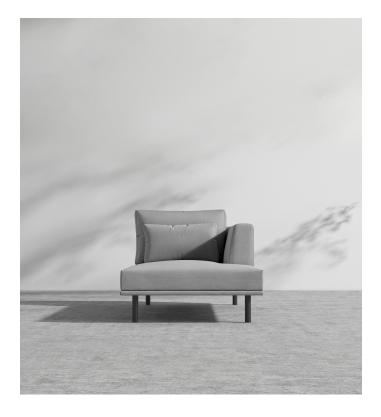

## Evelyn Outdoor Right Arm Chaise

Created with an eye for beautiful details, the Evelyn Outdoor Right Arm Chaise enhances any outdoor lounge space. Set on slender metal legs that elevates Evelyn's contemporary silhouette for an airy, float-like effect. Consisting of fast dry foam wrapped in UV resistant fabric and generously-sized seats, the Evelyn Modular Collection is an elegant and comfortable choice for any outdoor living area.

## Details

- Fast dry foam
- Solid stainless steel legs available in chrome or matte black finish
- UV resistant fabric seat
- Includes two throw cushions and connector
- Available as preset or custom modular configurations
- Firm Feel (Learn more about our sofa firmness here.)
- Assembly required