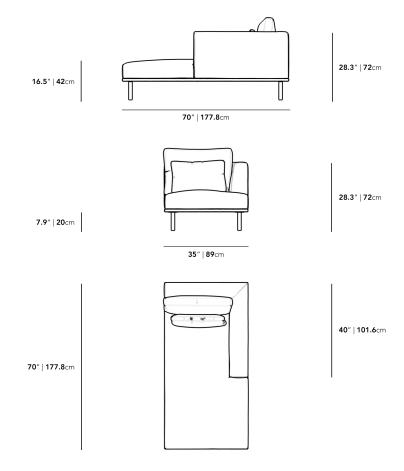

## Dimensions

70 in x 35 in x 28.3 in (Width x Depth x Height) Seat Height: 16.5 in All measurements are approximations.

roveconcepts.com • 225-34 West 7th Ave, Vancouver, BC, Canada V5Y 1L6 • 1.800.705.6217