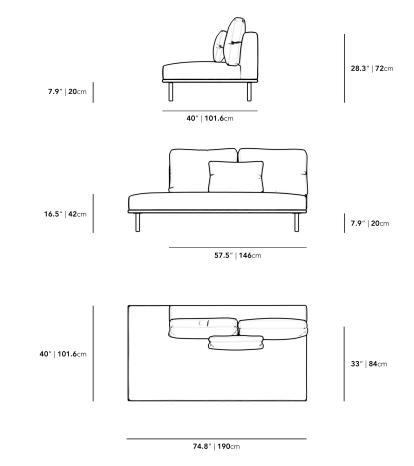

## Dimensions

74.8 in x 40 in x 28.3 in (Width x Depth x Height) Seat Height: 16.5 in Seat Depth: 33.2 in All measurements are approximations.