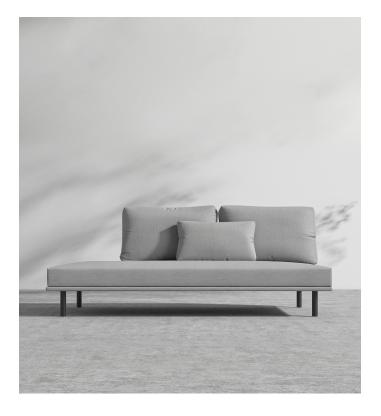

## Evelyn Outdoor Armless Open Left

Created with an eye for beautiful details, the Evelyn Outdoor Armless Open Left enhances any outdoor lounge space. Set on slender metal legs that elevates Evelyn's contemporary silhouette for an airy, float-like effect. Consisting of fast dry foam wrapped in UV resistant fabric and generously-sized seats, the Evelyn Modular Collection is an elegant and comfortable choice for any outdoor living area.

## Details

- Fast dry foam
- Solid stainless steel legs available in chrome or matte black finish
- UV resistant fabric seat
- Includes three throw cushions and connector
- Available as preset or custom modular configurations
- Firm Feel (Learn more about our sofa firmness here.)
- Assembly required