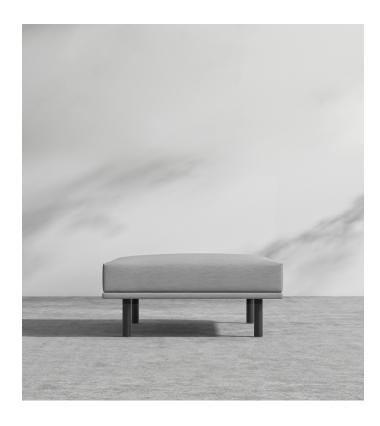

## Evelyn Outdoor Ottoman

Created with an eye for beautiful details, the Evelyn Ottoman enhances any outdoor lounge space. Set on slender metal legs that elevates Evelyn's contemporary silhouette for an airy, float-like effect. Consisting of fast dry foam wrapped in UV resistant fabric and generously-sized seats, the Evelyn Modular Collection is an elegant and comfortable choice for any outdoor living area.