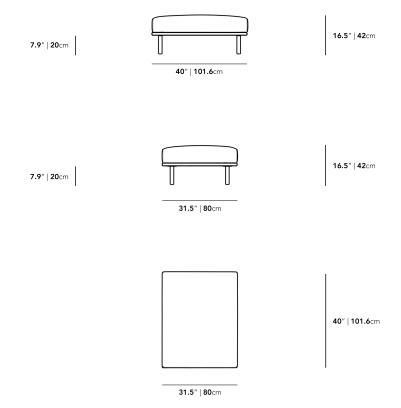

## Dimensions

39.4 in x 31.5 in x 16.5 in (Width x Depth x Height) All measurements are approximations.