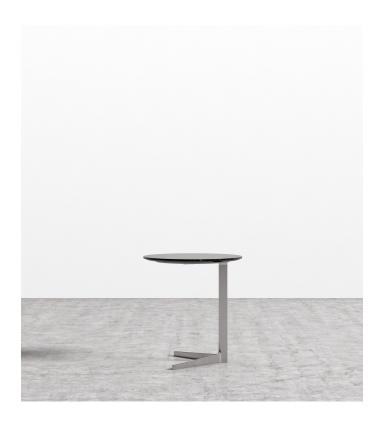

## Evelyn End Table -Round

Bring modern elegance into any living space with the Evelyn End Table - Round. Featuring a marble top and a sleek, matchstick metal base; the Evelyn merges form with function, beautifully. Pair with the Evelyn Modular Sectional for a refined accent table. Available in an outdoor and indoor version.

## Details

- Solid marble top finished with natural wax and polished
- Option of black or chrome metal base
- Markings may vary
- Light assembly required
  This product will be shipped in a wooden crate, tools are recommended for unboxing