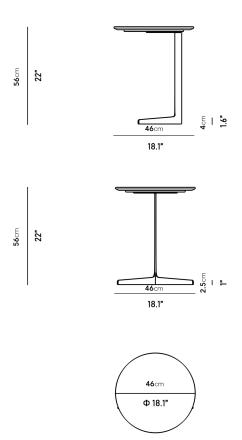

## Dimensions

18.1 in x 18.1 in x 22 in (Width x Depth x Height) All measurements are approximations.