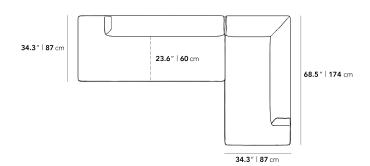

## Dimensions

113 in x 68.5 in x 27 in (Width x Depth x Height) Seat Height: 14.6 in All measurements are approximations.