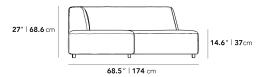

## Dimensions

113 in x 68.5 in x 27 in (Width x Depth x Height) Seat Height: 14.6 in All measurements are approximations.