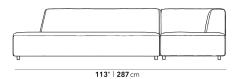

## Dimensions

113 in x 68.5 in x 27 in (Width x Depth x Height) Seat Height: 14.6 in All measurements are approximations.