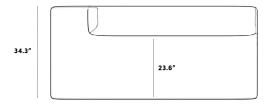

## Dimensions

78.7 in x 34.3 in x 27 in (Width x Depth x Height) Seat Height: 14.6 in Seat Depth: 23.6 in All measurements are approximations.