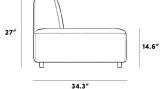

## Dimensions

78.7 in x 34.3 in x 27 in (Width x Depth x Height) Seat Height: 14.6 in Seat Depth: 23.6 in All measurements are approximations.