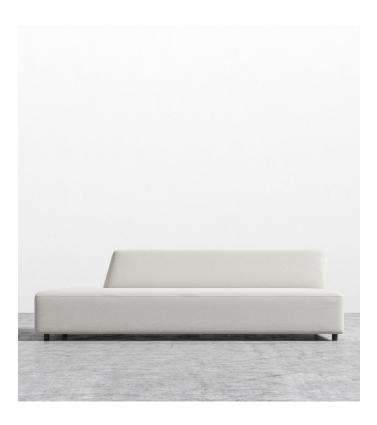

## Mika Armless Open Left 3 Seater

Discover an atmosphere of relaxation and refinement with our Mika Armless Open Left 3 Seater. Featuring distinctive plush angles and linger-worthy seats, wrapped in your choice of fabric the Mika evokes a sense of grace and sophistication. Grounded by the low profile legs, our Mika Modular Collection was made for laid-back, inviting entertaining.

## Dimensions

78.7 in x 34.3 in x 27 in (Width x Depth x Height) Seat Height: 14.6 in Seat Depth: 23.6 in All measurements are approximations.