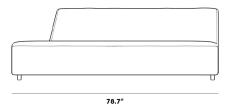

## Dimensions

78.7 in x 34.3 in x 27 in (Width x Depth x Height) Seat Height: 14.6 in Seat Depth: 23.6 in All measurements are approximations.