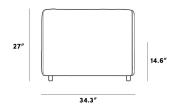

## Dimensions

68.5 in x 34.3 in x 27 in (Width x Depth x Height) Seat Height: 14.6 in Seat Depth: 23.6 in All measurements are approximations.