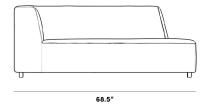

## Dimensions

68.5 in x 34.3 in x 27 in (Width x Depth x Height) Seat Height: 14.6 in Seat Depth: 23.6 in All measurements are approximations.