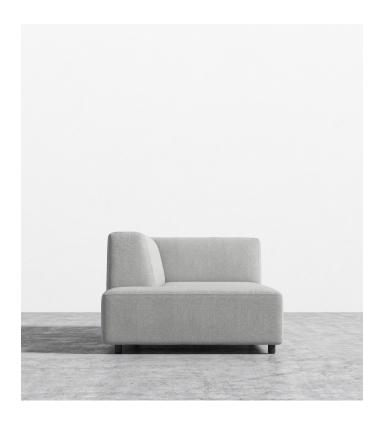

## Mika Left Arm Chaise

Discover an atmosphere of relaxation and refinement with our Mika Left Arm Chaise. Featuring distinctive plush angles and linger-worthy seats, wrapped in your choice of fabric the Mika evokes a sense of grace and sophistication. Grounded by the low profile legs our Mika Modular Collection was made for laid-back, inviting entertaining.

## Dimensions

68.5 in x 34.3 in x 27 in (Width x Depth x Height) Seat Height: 14.6 in Seat Depth: 23.6 in All measurements are approximations.