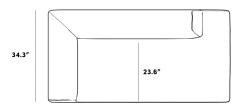

## Dimensions

68.5 in x 34.3 in x 27 in (Width x Depth x Height) Seat Height: 14.6 in Seat Depth: 23.6 in All measurements are approximations.