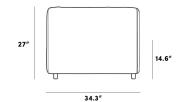

## Dimensions

68.5 in x 34.3 in x 27 in (Width x Depth x Height) Seat Height: 14.6 in Seat Depth: 23.6 in All measurements are approximations.