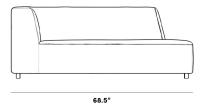

## Dimensions

68.5 in x 34.3 in x 27 in (Width x Depth x Height) Seat Height: 14.6 in Seat Depth: 23.6 in All measurements are approximations.