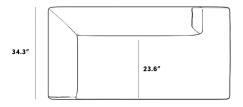

## Dimensions

68.5 in x 34.3 in x 27 in (Width x Depth x Height) Seat Height: 14.6 in Seat Depth: 23.6 in All measurements are approximations.