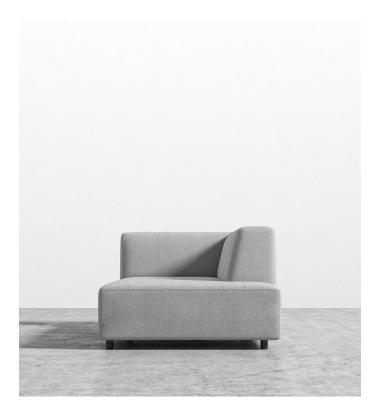

## Mika Right Arm Chaise

Discover an atmosphere of relaxation and refinement with our Mika Right Arm Chaise. Featuring distinctive plush angles and linger-worthy seats, wrapped in your choice of fabric the Mika evokes a sense of grace and sophistication. Grounded by the low profile legs, our Mika Modular Collection was made for laid-back, inviting entertaining.