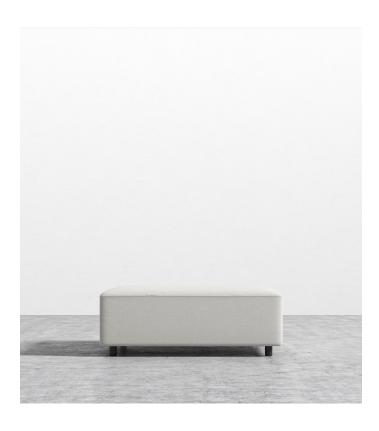

## Mika Ottoman

Discover an atmosphere of relaxation and refinement with our Mika Modular Ottoman. Featuring distinctive plush angles and linger-worthy seats, wrapped in your choice of fabric the Mika evokes a sense of grace and sophistication. Grounded by the low profile legs, our Mika Modular Collection was made for laid-back, inviting entertaining.

## Details

- 3 layer high-density foam cushion Black powder coated aluminum alloy frame and legs Medium-Firm Feel (Learn more about our sofa firmness here.)
- Legs require light assembly