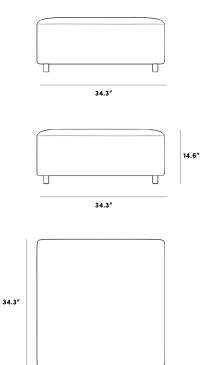

## Dimensions

34.3 in x 34.3 in x 14.6 in (Width x Depth x Height) All measurements are approximations.