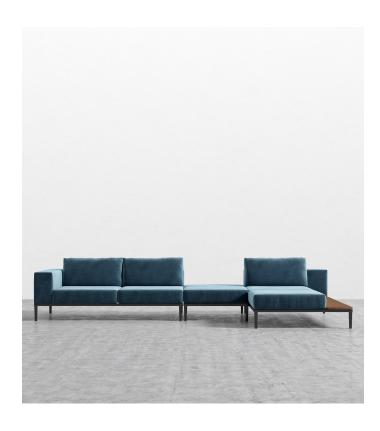

## Francis Modular Sectional

Incorporate modern simplicity into any living space with our Francis Modular collection. Made of plush fabric and a built-in walnut slat styled table; the Francis Modular is perfect for relaxing with a book or a glass of wine on a calm evening in.

## Details

- High-density foam seat cushions Black powder coated solid stainless steel legs
- Walnut wood
- Includes one 2 seater, one chaise, and one ottoman
- Light assembly required