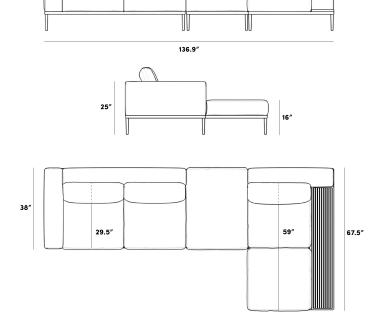

## Dimensions

136.9 in x 104.5 in x 25 in (Width x Depth x Height) Seat Depth: 29.5 in Arm Height: 25 in All measurements are approximations.