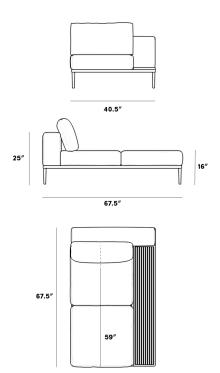

## Dimensions

40.5 in x 67.5 in x 25 in (Width x Depth x Height) Seat Height: 16 in Seat Depth: 29.5 in All measurements are approximations.