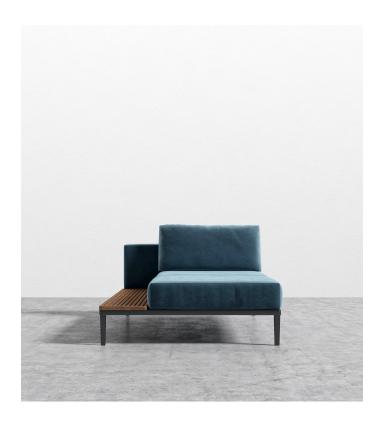

## Francis Left Chaise

Incorporate modern simplicity into any living space with our Francis Modular collection. Made of high-density foam wrapped in plush fabrics; the Francis 2 Seater is perfect for relaxing with a book or a glass of wine on a calm evening in. Use alone as an open end sofa or incorporate with other modules, the Francis is flexible for any space.

## Details

- High-density foam seat cushions Black powder coated solid stainless steel legs
- Light assembly required

Firm Feel (Learn more about our sofa firmness here.)