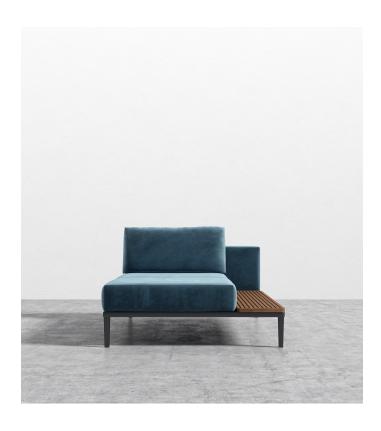

## Francis Right Chaise

Incorporate modern simplicity into any living space with our Francis Modular collection. Made of high-density foam wrapped in plush fabrics; the Francis 2 Seater is perfect for relaxing with a book or a glass of wine on a calm evening in. Use alone as an open end sofa or incorporate with other modules, the Francis is flexible for any space.

## Details

- High-density foam seat cushions Black powder coated solid stainless steel legs
- Light assembly required

Firm Feel (Learn more about our sofa firmness here.)