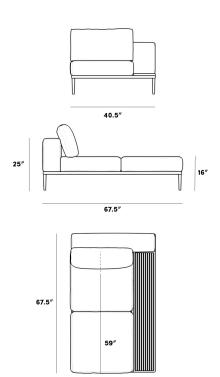

## Dimensions

40.5 in x 67.5 in x 25 in (Width x Depth x Height) Seat Height: 16 in Seat Depth: 29.5 in All measurements are approximations.