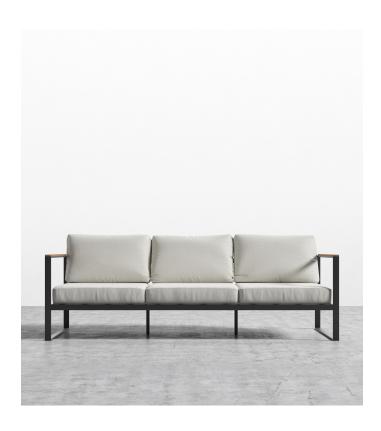

## Louis Sofa

Dressed in structured lines and a durable black powder coated frame, the Louis 3-Seater embodies relaxed, coastal-inspired expressions. Designed with comfort and durability in mind, the Louis collection features high-density foam seat cushions in luxurious fabrics and walnut wood accents; perfect for turning any space into a modern sanctuary.

## Details

- High-density foam seat cushions Goose feather back cushions Black powder coated solid stainless steel legs
- Removable cushions
- Walnut wood armrests

## Dimensions

78 in x 33.9 in x 32 in (Width x Depth x Height) All measurements are approximations.