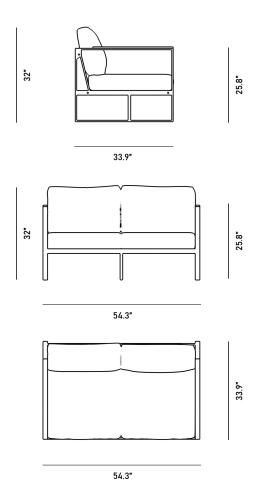

## Dimensions

54.3 in x 33.9 in x 32 in (Width x Depth x Height) All measurements are approximations.