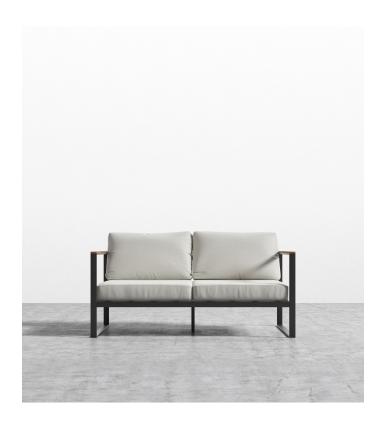

## Louis Loveseat

Dressed in structured lines and a durable black powder coated frame, the Louis Loveseat embodies relaxed, coastal-inspired expressions. Designed with comfort and durability in mind, the Louis collection features high-density foam seat cushions in luxurious fabrics and walnut wood accents; perfect for turning any space into a modern sanctuary.

## Details

- High-density foam seat cushions Goose feather back cushions
- Black powder coated solid stainless steel legs
- Removable cushions
- Walnut wood armrests