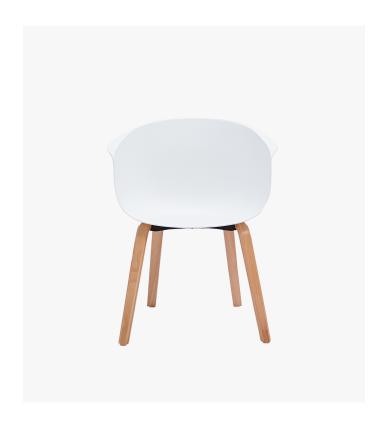

## Piper Chair

Settle down around the table with the sinuous contours of the Piper Chair. Supportive as it is eye-catching the Piper Chair features a generously-sized molded polypropylene seat and bent plywood beech wood legs. Designed to fit well in any interior, from modern to traditional, the Piper Chair pairs beautifully with any of our dining tables.