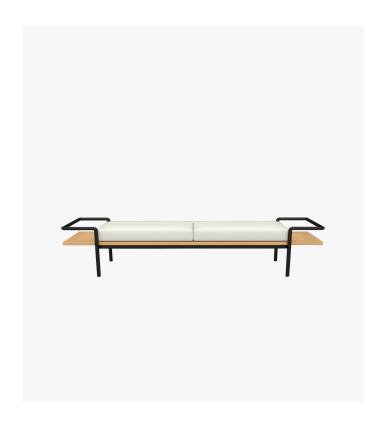

## Francisco Bench

An architectural approach to design without sacrificing comfort. The Francisco Bench gives a contemporary, west coast presence to any space with its harmonious mix of materials. The streamlined metal legs, oak plywood and a plush upholstered leather seat of the Francisco give an airy and light feel. Place in the living room, end of the bed or any space you need extra seating.

## Details

- Premium leather upholstery High density foam seat
- Oak plywood
- Solid powder coated metal legs

## Dimensions

70.7 in x 17.7 in x 15.7 in (Width x Depth x Height)

Seat Height: 14.9 in Seat Depth: 15.4 in

All measurements are approximations.