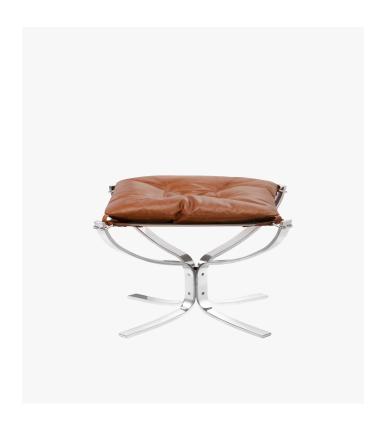

## **Andor Ottoman**

An ottoman for the contemporary home. The Andor™s simple design brings out the natural tones of the leather upholstery and canvas backing of this Norweign mid-century modern classic piece. Supported by a polished stainless steel base the Andor Ottoman offers refined style and comfort to any space. Use alone or pair with the Andor Chair for ultimate relaxation.

## Details

This premium Rove Concepts reproduction features:

- Polished stainless steel base Premium leather upholstery
- Canvas seat

This item is not manufactured by or affiliated with the original designer(s) and associated parties.

## Dimensions

23.6 in x 23.6 in x 14.9 in (Width x Depth x Height) Seat Height: 14.96 in All measurements are approximations.