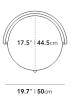

## Dimensions

19.7 in x 19.7 in x 41.7 in (Width x Depth x Height) All measurements are approximations.