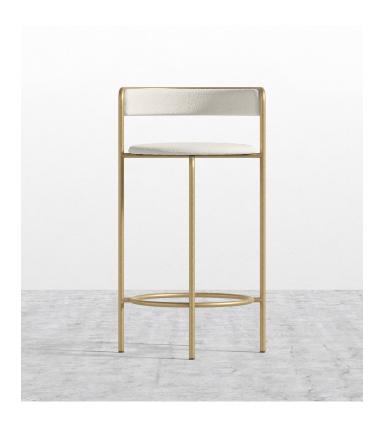

## **Ava Barstool**

A nod to Italian modernism and the art deco era. The Ava Barstool merges function and form effortlessly. Molded to fit your body, the Ava features a beautifully curved back, sleek brass frame and a plush upholstered seat and backrest. Available in three luxurious fabric options to suit any space, the Ava gives a modern presence to any setting.

## Details

- Solid brass metal frame
- Brushed finish
- Upholstered seat and back
- PU-injected foam cushioning
- Floor protective glides
- No assembly required