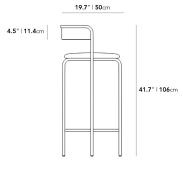

## Dimensions

19.7 in x 19.7 in x 41.7 in (Width x Depth x Height) All measurements are approximations.