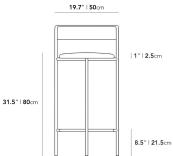

## Dimensions

19.7 in x 19.7 in x 41.7 in (Width x Depth x Height) All measurements are approximations.