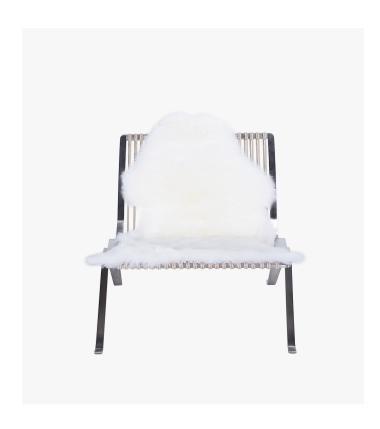

## PK25 Lounge Chair

A contemporary take on classic Danish design, the PK25 Chair™s stainless steel frame is met with natural hemp rope detailing and plush long-haired Australian sheepskin for an industrial yet organic expression. The heavy gauge, brushed #304 stainless steel is shaped to create a comfortable low, angled frame making the PK25 Chair optimal for everyday lounging.

## Details

This premium Rove Concepts reproduction features:

- Brushed #304 grade stainless steel resistant to chipping and flaking
- Hemp rope
- Long-haired Australian sheepskin
- No assembly required

This item is not manufactured by or affiliated with the original designer(s) and associated parties.