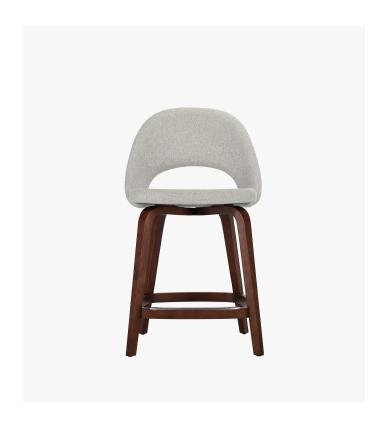

## **Executive Counter Stool - Wood** Legs

The Executive Counter Stool is a uniquely organic stool designed to conform to the human body for maximum comfort. This modern and ergonomic design was inspired by classic Finnish and American architecture, offering beauty and functional support for dining or the kitchen. Crafted and perfected over the years with a fiberglass shell and densely soft foam cushioning, this version is a heavier more mature piece featuring solid ash wood legs.

## Details

This premium Rove Concepts reproduction features:

- Hand-stitched using braided lockstitch technology
- Premium upholstery
- Fiberglass shell
- High density cushioning FSC  $[\tilde{A}, \tilde{\Theta}\tilde{A}^-]$ ] certified FAS grade solid ash wood legs
- Legs finished with natural, walnut or black lacquer stain
- Floor protective pads included