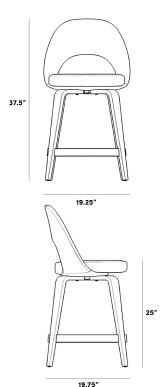

## Dimensions

19.3 in x 19.7 in x 37.4 in (Width x Depth x Height) Seat Height: 25 in Seat Depth: 16.5 in All measurements are approximations.