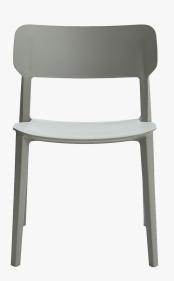

## Elsa Chair

The Elsa Chair is a stunningly simple design inspired by modern Italian style. Made from a single molded frame of polypropylene plastic, this piece is both lightweight and durable with impressive versatility. Non-competing in aesthetic design, this simple stackable chair is minimalist yet sophisticated and will complement any decor, room, or event with ease.

## Details

- Molded polypropylene Stackable up to 4 chairs
- Available in 4 colors . No assembly required .

## Dimensions

21 in x 19 in x 31.5 in (Width x Depth x Height) Seat Height: 18 in All measurements are approximations.