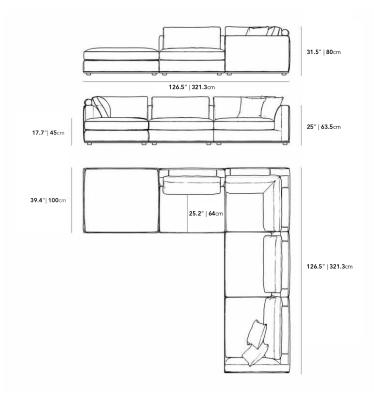

Dimensions

126.5 in x 126.5 in x 31.5 in (Width x Depth x Height) Seat Height: 17.7 in Seat Depth: 25.2 in Arm Height: 25 in All measurements are approximations.