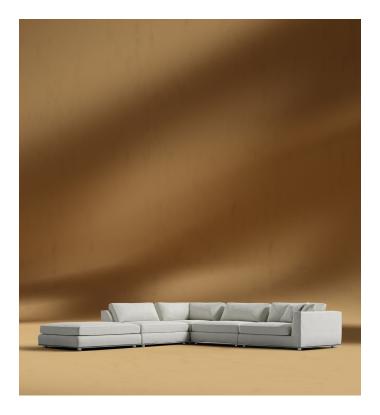

## **Milo Corner Sectional**

The sleek and flat profile of the Milo Modular Sectional marries sophisticated style with casual comfort. Milo™s subtle curves add visual elegance while delivering plush and stable support for the spacious seating. Milo is a modular design that can be customized to a configuration that fits your unique space. Much like the grandeur of Italian design, Milo is especially suited for large luxury spaces as each sectional piece is formed with more width than the average sofa, providing an overall grander feel for your home. Enjoy our preset configuration or speak to a sales representative about designing your own custom configuration.