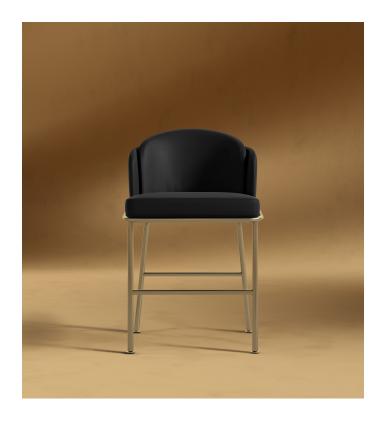

## **Angelo Counter Stool**

The timeless silhouette of the Angelo Counter Stool exudes luxury within the home. Sleek black powder coated legs wrap around a full and accommodating seat and backrest filled with premium high density cushioning. Angelo's chic ambiance encourages a leisurely and indulgent dining experience, adding to your homes overall aesthetic. Bring Italian inspired design home with this modern piece available in your choice of premium upholstery.

## Details

- Solid powder coated black metal legs or brass metal legs
- High density foam seat
- Floor protective glides
- Light assembly required