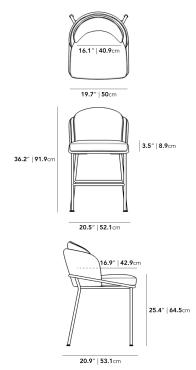

## Dimensions

20.5 in x 20.9 in x 36.2 in (Width x Depth x Height) Seat Height: 25.4 in Seat Depth: 16.9 in

All measurements are approximations.

Assembly Instructions Download