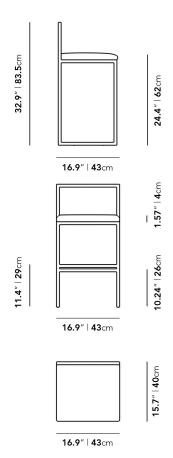

## Dimensions

16.9 in x 16.9 in x 32.9 in (Width x Depth x Height) Seat Height: 24.4 in Seat Depth: 15.7 in

All measurements are approximations.