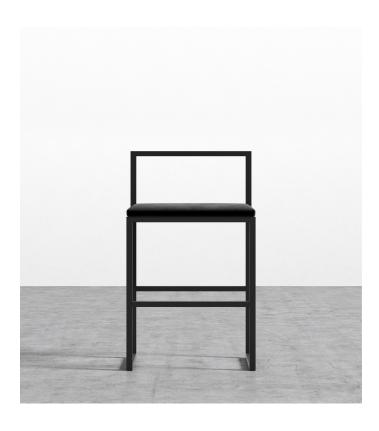

## Parson Counter Stool

Beautifully minimal, the Parson Counter Stool brings architectural lines and timeless elegance to any dining or kitchen settings. Made of a sumptuous upholstered seat and solid metal frame with a perfectly designed crossbar for optimal comfort. The Parson Counter Stool will bring a quiet luxury to your everyday life.

## Details

- Metal frame
- Solid powder coated black metal legs or white metal legs
- Upholstered seat PU-injected foam cushioning