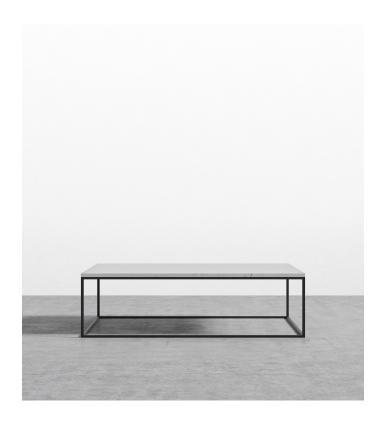

# Parson Coffee Table

The perfect union of sophistication and function, the Parson Coffee Table refines the look and feel of any space. A seamless mix of materials the Parson is made of a smooth polished marble top and matte black metal base. Available in two sizes, the Parson is the perfect accent to any room.

#### Details

- Solid marble top polished and finished with natural wax Matte black or brass powder coated metal legs This product will be shipped in a wooden crate, tools are recommended for unboxing

Natural markings and spots may vary.