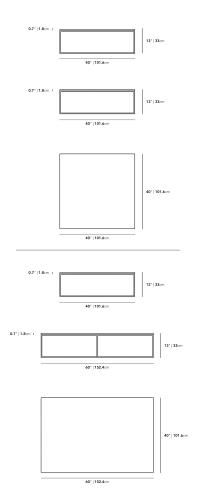

## Dimensions

40 in x 40 in x 13 in (Width x Depth x Height)

### **Additional Dimensions**

40 in x 60 in x 13 in - (White Carrara Marble Surfaces, 40" x 60" | 102 x 152cm Size, Black - Parson Coffee Table Base Options)

All measurements are approximations.