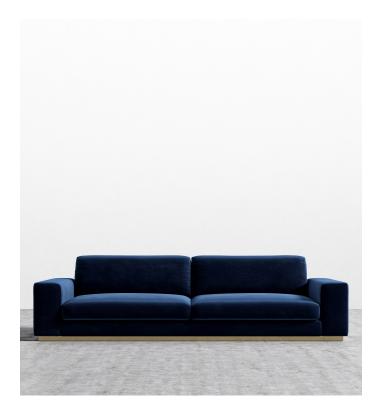

## Noah Sofa - Brass

Exuding stylish form and comfort, Noah - Brass is a wide-width and low profile piece inspired by modern and Nordic design. The gorgeous brushed brass metal base is a beautiful contrast to the customizable soft fabric upholstery. This base sits fully to the floor and is set back two inches for additional contrast, providing a grander illusion of size and space. The cushions easily seat three people in optimal comfort, with the width of the armrests also offering a functional purpose as a perfect place for resting your favorite drink or a book.