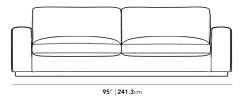

95 in x 37 in x 30 in (Width x Depth x Height) All measurements are approximations.