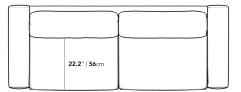

95 in x 37 in x 30 in (Width x Depth x Height) All measurements are approximations.