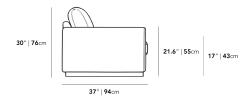

95 in x 37 in x 30 in (Width x Depth x Height) All measurements are approximations.