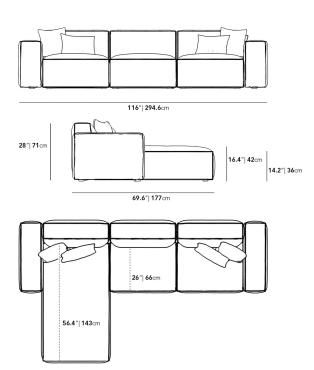

## Dimensions

116 in x 69.6 in x 28 in (Width x Depth x Height)

Seat Height: 16.5 in Seat Depth: 26 in Arm Height: 19 in

All measurements are approximations.