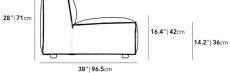

## Dimensions

32 in x 38 in x 28 in (Width x Depth x Height) Seat Height: 16.5 in Seat Depth: 25 in All measurements are approximations.