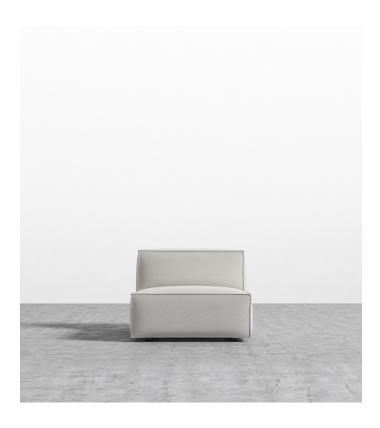

## Porter Armless -Grande

A classic reimagined, the Porter Armless - Grande is a structured armless seat with boxy flare and a low-set profile. An elevated back rest provides ample lean-back support, while high-density foam cushioning is nicely rounded and perfectly firm. Detailed pipe stitching around the edges finishes the modern design that can be combined with other Porter Modular pieces to create your perfect sectional.