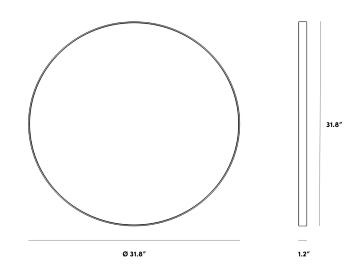

## Dimensions

31.8 in x 1.2 in x 31.8 in (Width x Depth x Height) All measurements are approximations.