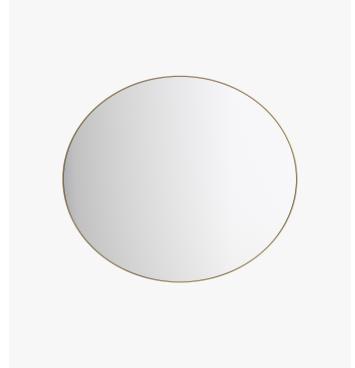

## Mila Mirror

Bordered with a delicate frame of smooth metal, the Mila Mirror is an understated essential. Brightening any room with its minimalist and sophisticated silhouette, whether it™s hung over the vanity, bathroom sink or even in the living room, the Mila provides reflection whenever needed.