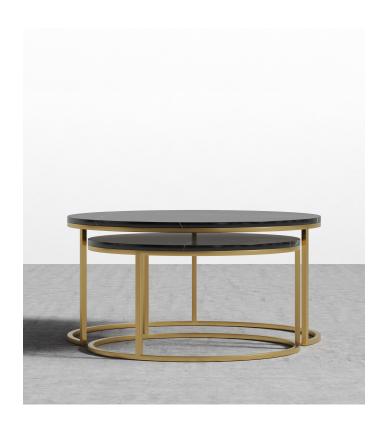

## Aaren Nesting Coffee **Table**

The Aaren collection illuminates with its curved metal frame and alluring marble top. Like the moon on a clear night, the Aaren Nesting Coffee Table stands out with its refined details and sophisticated nuance. This contemporary coffee table is the perfect accompaniment to a plush sofa.

## Details

- Smooth black or white Carrara marble top Powder coated brass or matte black metal base
- Light assembly required
- This product will be shipped in a wooden crate, tools are recommended for unboxing