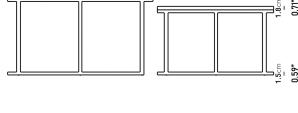

## Dimensions

29.5 in x 29.5 in x 16.2 in (Width x Depth x Height) All measurements are approximations.