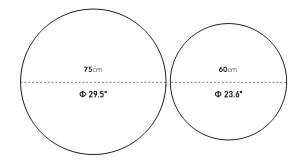

## Dimensions

29.5 in x 29.5 in x 16.2 in (Width x Depth x Height) All measurements are approximations.