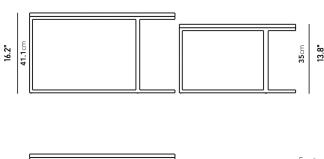

## Dimensions

29.5 in x 29.5 in x 16.2 in (Width x Depth x Height) All measurements are approximations.