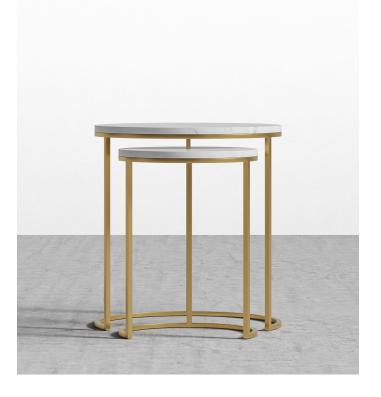

## Aaren Nesting Side Table

The Aaren collection illuminates with its curved metal frame and alluring marble top. Like the moon on a clear night, the Aaren Nesting Side Table stands out with its refined details and sophisticated nuance. This sumptuous side table is the perfect accompaniment to a plush sofa or tucked beside a luxurious bed.

## Details

- Smooth black or white marble top Powder coated brass or matte black metal base
- Light assembly required •
- This product will be shipped in a wooden crate, tools are . recommended for unboxing