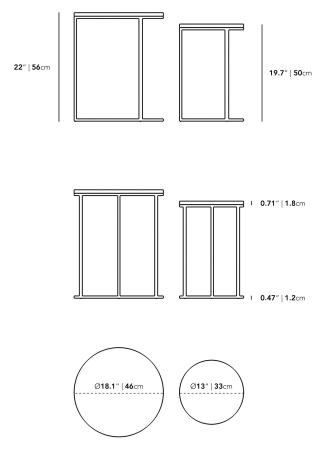

## Dimensions

18.1 in x 18.1 in x 22 in (Width x Depth x Height) All measurements are approximations.