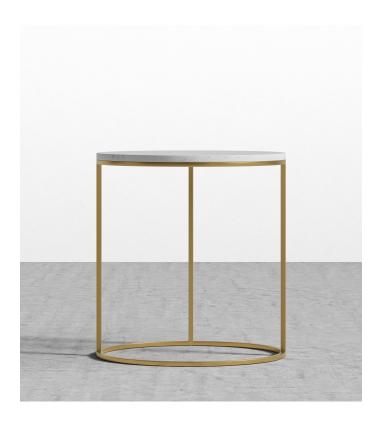

## Aaren End Table

The Aaren collection illuminates with its curved metal frame and alluring marble top. Like the moon on a clear night, the Aaren End Table stands out with its refined details and sophisticated nuance. This sumptuous end table is the perfect accompaniment to a plush sofa or tucked beside a luxurious bed.

## Details

- Smooth black or white Carrara marble top Powder coated brass or black metal base
- Light assembly required
- This product will be shipped in a wooden crate, tools are recommended for unboxing