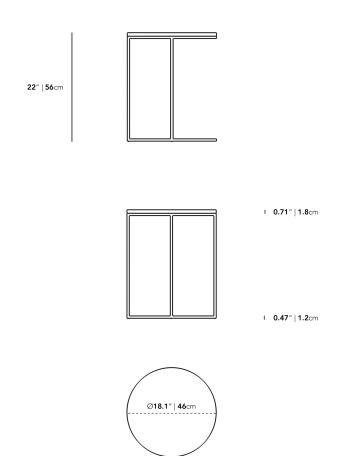

## Dimensions

18.1 in x 18.1 in x 22 in (Width x Depth x Height) All measurements are approximations.