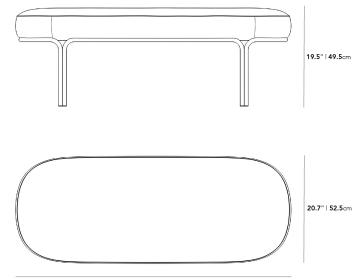

## Dimensions

53.5 in x 20.7 in x 19.5 in (Width x Depth x Height) All measurements are approximations.

53.5" | 136cm