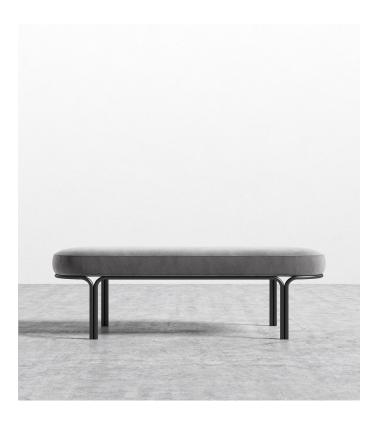

## Angelo Bench

The timeless silhouette of the Angelo Bench exudes luxury within the home. Sleek black powder coated legs supporting an accommodating rounded seat filled with premium high density cushioning. Angelo's chic ambiance encourages a leisurely and indulgent dining experience, adding to your home<sup>™</sup>s overall aesthetic. Bring Italian inspired design home with this modern piece available in your choice of premium upholstery.

## Details

- Solid powder coated metal legs
- High density foam seat
- · Solid powder coated black metal legs or brass metal legs