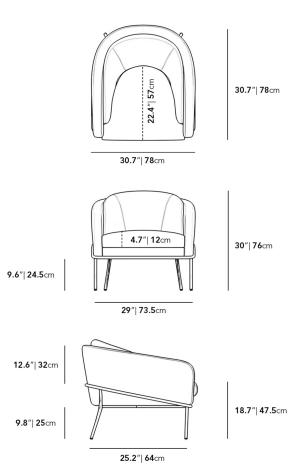

## Dimensions

30.7 in x 30.7 in x 30 in (Width x Depth x Height) All measurements are approximations.

Assembly Instructions Download