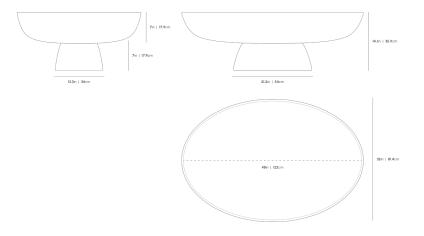

## Dimensions

48 in x 32 in x 14.1 in (Width x Depth x Height) All measurements are approximations.