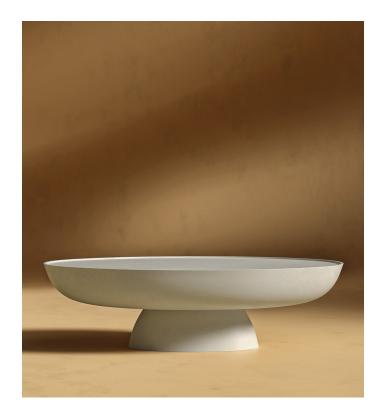

## Maria Coffee Table

Like a statue in a grand space, this stunning coffee table stands out with its monumental design and sophisticated aesthetic. The soft curves crafted from concrete bestows a refined radiance upon the wide pedestal base.

## Dimensions

48 in x 32 in x 14.1 in (Width x Depth x Height) All measurements are approximations.